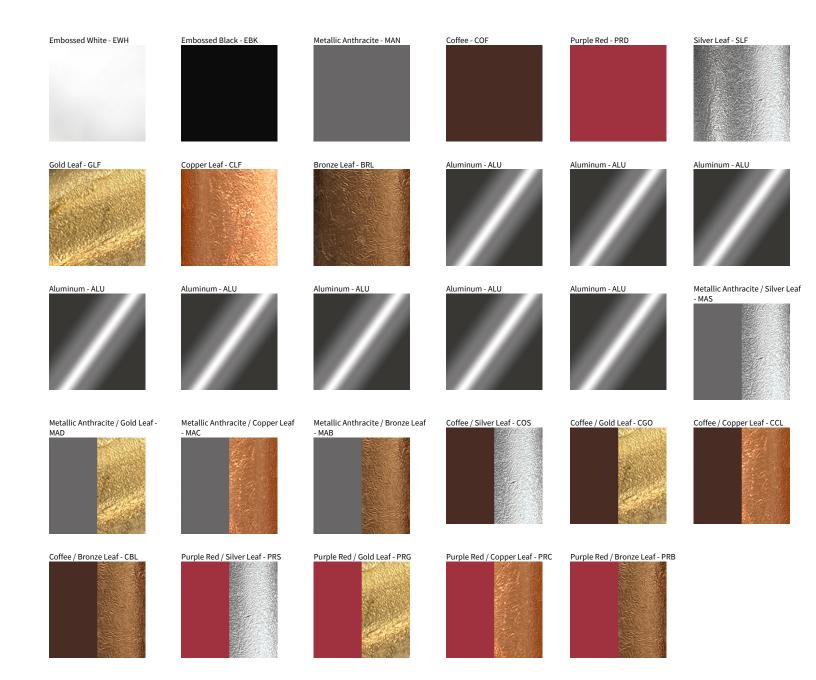

## TEMPO PERSO SUSPENSION

COLOR FINISH CHAR

| PROJECT  |
|----------|
| TYPE     |
| NOTES    |
| QUANTITY |
| DATE     |

Digital: Not all screens are calibrated the same, and therefore, colors will appear differently between screens.

Physical: When texture is involved, there will be variations in color, character and tone within a product series and between product families.

Zaneen Group Inc. © 2024, T 1800-388-3382, F 416-247-9319, www.zaneen.com